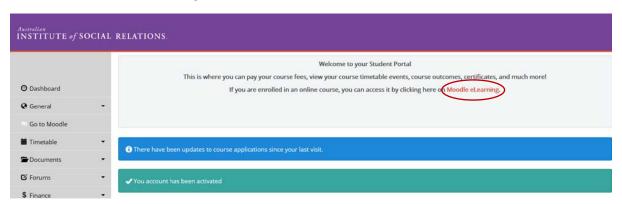

## 6. Click Moodle eLearning

7. Orientation to the South Australian Gambling Sector will now be available.